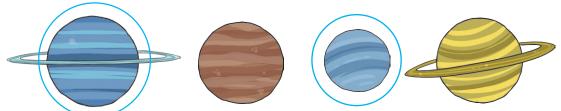

### Planet Puzzles

Read the questions and circle the right answers.

1. Circle the biggest planet.

2. Circle the planet with rings.

3. Circle the planet with a moon.

4. Circle a quarter of planets.

5. Circle the third planet from the left.

6. Circle the second planet from the right.

7. What planet comes next in this sequence? Draw the right planet.

8. What planet comes next in this sequence? Draw the right planet.