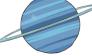

### Planet Puzzles

Read the questions and circle the right answers.

1. Circle the biggest planet.

2. Circle the planet with rings.

3. Circle the planet with a moon.

4. Circle a quarter of planets.

5. Circle the third planet from the left.

### Planet Puzzles - Answers

Read the questions and circle the right answers.

1. Circle the biggest planet.

2. Circle the planet with rings.

3. Circle the planet with a moon.

4. Circle a quarter of planets. (Accept any two planets.)