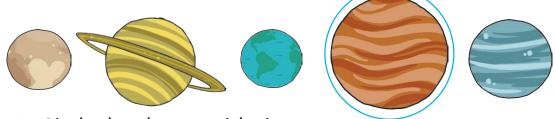

### Planet Puzzles

Read the questions and circle the right answers.

1. Circle the planet with a moon. 2. Circle the smallest planet. 3. Circle the fourth planet from the right. 4. Circle the third planet from the left. 5. Circle the fifth planet from the left. 6. Circle the sixth planet from the right. 7. What planet comes next in this sequence? Draw the planet that is missing. 8. What planet comes next in this sequence? Draw the planet that is missing. 9. Circle half of the planets. 10. Create your own problem using the planets.