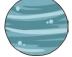

## Planet Puzzles

Read the questions and circle the right answers.

1. Circle the smallest planet.

2. Circle the planet with stripes.

3. Circle the blue planets.

4. Circle the biggest planet.

5. Circle the planets with rings.

# Planet Puzzles - Answers

Read the questions and circle the right answers.

1. Circle the smallest planet.

2. Circle the planet with stripes.

3. Circle the blue planets.

4. Circle the biggest planet.

5. Circle the planets with rings.