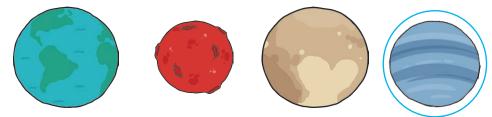

## Planet Puzzles

Read the questions and circle the right answers.

1. Circle the smallest planet.

2. Circle the planet with stripes.

3. Circle the blue planets.

4. Circle the biggest planet.

5. Circle the planets with rings.

6. Circle half of the planets.