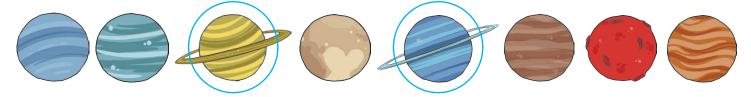

# Planet Puzzles - Answers

Read the questions and circle the right answers.

1. Circle the smallest planet.

2. Circle the planet with stripes.

3. Circle the blue planets.

4. Circle the biggest planet.

5. Circle the planets with rings.

6. Circle half of the planets. (Accept any three planets)