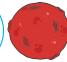

## Planet Puzzles

Read the questions and circle the right answers.

1. Circle the smallest planet.

2. Circle the planet with stripes.

3. Circle the blue planets.

4. Circle the biggest planet.

5. Circle the planets with rings.

# Planet Puzzles - Answers

Read the questions and circle the right answers.

1. Circle the smallest planet.

2. Circle the planet with stripes.

3. Circle the blue planets.

4. Circle the biggest planet.

5. Circle the planets with rings.