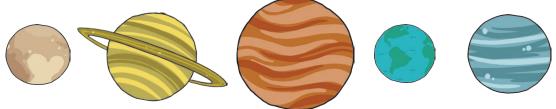

### Planet Puzzles - Answers

Read the questions and circle the right answers.

1. Circle the biggest planet.

2. Circle the planet with rings.

3. Circle the planet with a moon.

4. Circle a quarter of planets. (Accept any two planets.)

5. Circle the third planet from the left.

6. Circle the second planet from the right.

7. What planet comes next in this sequence? Draw the right planet.

8. What planet comes next in this sequence? Draw the right planet.