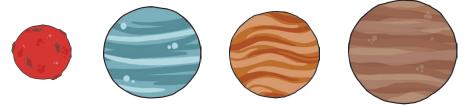

## Planet Puzzles

Read the questions and circle the right answers.

1. Circle the smallest planet.

2. Circle the planet with stripes.

3. Circle the blue planets.

4. Circle the biggest planet.

5. Circle the planets with rings.

6. Circle half of the planets.