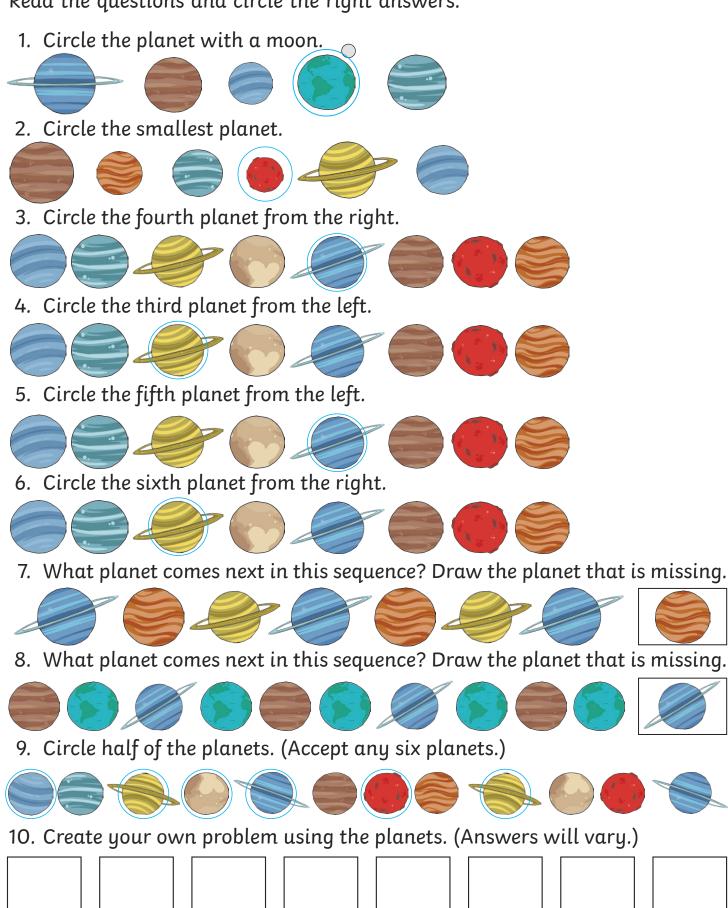

### Planet Puzzles

Read the questions and circle the right answers.

1. Circle the planet with a moon. 2. Circle the smallest planet. 3. Circle the fourth planet from the right. 4. Circle the third planet from the left. 5. Circle the fifth planet from the left. 6. Circle the sixth planet from the right. 7. What planet comes next in this sequence? Draw the planet that is missing. 8. What planet comes next in this sequence? Draw the planet that is missing. 9. Circle half of the planets. 10. Create your own problem using the planets.