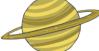

## Planet Puzzles

Read the questions and circle the right answers.

1. Circle the smallest planet.

2. Circle the planet with stripes.

3. Circle the blue planets.

4. Circle the biggest planet.

5. Circle the planets with rings.

# Planet Puzzles - Answers

Read the questions and circle the right answers.

1. Circle the smallest planet.

2. Circle the planet with stripes.

3. Circle the blue planets.

4. Circle the biggest planet.

5. Circle the planets with rings.