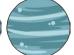

## Planet Puzzles

Read the questions and circle the right answers.

1. Circle the smallest planet.

2. Circle the planet with stripes.

3. Circle the blue planets.

4. Circle the biggest planet.

5. Circle the planets with rings.

6. Circle half of the planets.

# Planet Puzzles - Answers

Read the questions and circle the right answers.

1. Circle the smallest planet.

2. Circle the planet with stripes.

3. Circle the blue planets.

4. Circle the biggest planet.

5. Circle the planets with rings.

6. Circle half of the planets. (Accept any three planets)