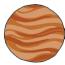

## Planet Puzzles

Read the questions and circle the right answers.

1. Circle the smallest planet.

2. Circle the planet with stripes.

3. Circle the blue planets.

4. Circle the biggest planet.

5. Circle the planets with rings.

# Planet Puzzles - Answers

Read the questions and circle the right answers.

1. Circle the smallest planet.

2. Circle the planet with stripes.

3. Circle the blue planets.

4. Circle the biggest planet.

5. Circle the planets with rings.