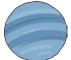

## Planet Puzzles

Read the questions and circle the right answers.

1. Circle the smallest planet.

2. Circle the planet with stripes.

3. Circle the blue planets.

4. Circle the biggest planet.

5. Circle the planets with rings.

# Planet Puzzles - Answers

Read the questions and circle the right answers.

1. Circle the smallest planet.

2. Circle the planet with stripes.

3. Circle the blue planets.

4. Circle the biggest planet.

5. Circle the planets with rings.