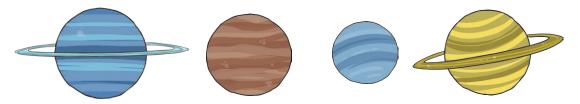

### Planet Puzzles

Read the questions and circle the right answers.

1. Circle the biggest planet.

2. Circle the planet with rings.

3. Circle the planet with a moon.

4. Circle a quarter of planets.

5. Circle the third planet from the left.

6. Circle the second planet from the right.

7. What planet comes next in this sequence? Draw the right planet.

8. What planet comes next in this sequence? Draw the right planet.