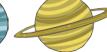

### Planet Puzzles

Read the questions and circle the right answers.

1. Circle the biggest planet.

2. Circle the planet with rings.

3. Circle the planet with a moon.

4. Circle a quarter of planets.

5. Circle the third planet from the left.

6. Circle the second planet from the right.

7. What planet comes next in this sequence? Draw the right planet.

8. What planet comes next in this sequence? Draw the right planet.

### Planet Puzzles - Answers

Read the questions and circle the right answers.

1. Circle the biggest planet.

2. Circle the planet with rings.

3. Circle the planet with a moon.

4. Circle a quarter of planets. (Accept any two planets.)

5. Circle the third planet from the left.

6. Circle the second planet from the right.

7. What planet comes next in this sequence? Draw the right planet.

8. What planet comes next in this sequence? Draw the right planet.