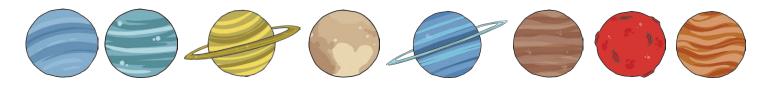

## Planet Puzzles

Read the questions and circle the right answers.

1. Circle the smallest planet.

2. Circle the planet with stripes.

3. Circle the blue planets.

4. Circle the biggest planet.

5. Circle the planets with rings.

6. Circle half of the planets.