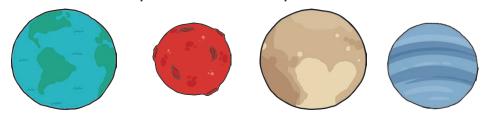

# Planet Puzzles - Answers

Read the questions and circle the right answers.

1. Circle the smallest planet.

2. Circle the planet with stripes.

3. Circle the blue planets.

4. Circle the biggest planet.

5. Circle the planets with rings.

6. Circle half of the planets. (Accept any three planets)