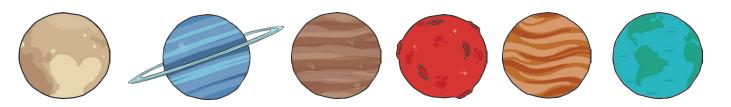

### Planet Puzzles

Read the questions and circle the right answers.

1. Circle the biggest planet.

2. Circle the planet with rings.

3. Circle the planet with a moon.

4. Circle a quarter of planets.

5. Circle the third planet from the left.

6. Circle the second planet from the right.

7. What planet comes next in this sequence? Draw the right planet.

8. What planet comes next in this sequence? Draw the right planet.