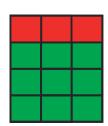

## Find the Fraction

I can find  $\frac{1}{2}$ ,  $\frac{1}{4}$ ,  $\frac{1}{3}$  or  $\frac{3}{4}$  of an amount or shape.

Colour  $\frac{1}{4}$  of each of these shapes red and colour  $\frac{3}{4}$  green.