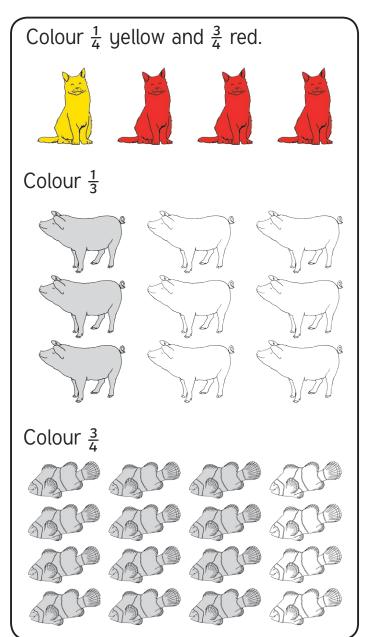

How many eggs are not broken?

..... eggs

Colour  $\frac{1}{4}$  yellow and  $\frac{3}{4}$  red.

Colour  $\frac{1}{3}$ 

Colour  $\frac{3}{4}$ 