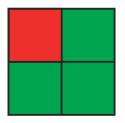

## Find the Fraction

I can find  $\frac{1}{2}$ ,  $\frac{1}{4}$ ,  $\frac{1}{3}$  or  $\frac{3}{4}$  of an amount or shape.

Colour  $\frac{1}{4}$  of each of these shapes red and colour  $\frac{3}{4}$  green.