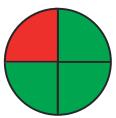

## Find the Fraction

I can find  $\frac{1}{2}$ ,  $\frac{1}{4}$ ,  $\frac{1}{3}$  or  $\frac{3}{4}$  of an amount or shape.

Colour  $\frac{1}{4}$  of each of these shapes red and colour  $\frac{3}{4}$  green.