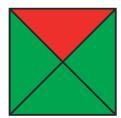

## Find the Fraction

I can find  $\frac{1}{2}$ ,  $\frac{1}{4}$ ,  $\frac{1}{3}$  or  $\frac{3}{4}$  of an amount or shape.

Colour  $\frac{1}{4}$  of each of these shapes red and colour  $\frac{3}{4}$  green.