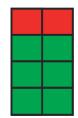

## Find the Fraction

I can find  $\frac{1}{2}$ ,  $\frac{1}{4}$ ,  $\frac{1}{3}$  or  $\frac{3}{4}$  of an amount or shape.

Colour  $\frac{1}{4}$  of each of these shapes red and colour  $\frac{3}{4}$  green.