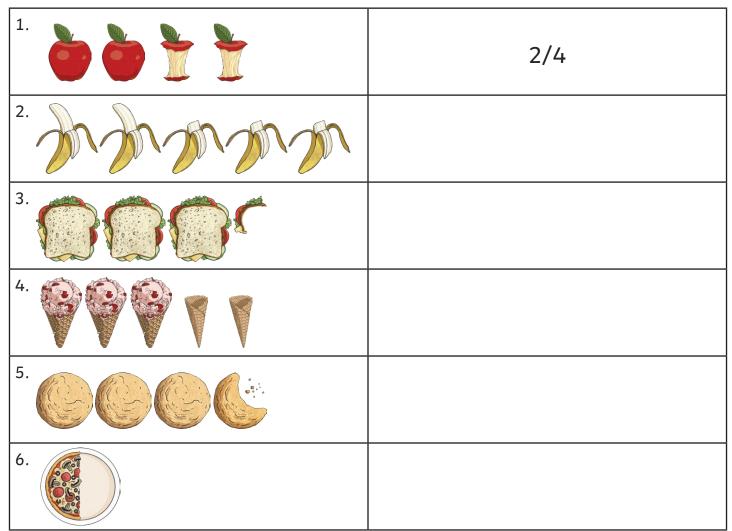

## Write the Fraction

A. What fraction of each food has been eaten?

B. Draw these scenarios in the same style as the questions above.

| 7. Najim has eaten 1/5 of the chocolate bars. |  |
|-----------------------------------------------|--|
| 8. Steve has eaten 2/3 of the crisps.         |  |
| 9. Lynda has eaten 1/2 of the chips.          |  |
| 10. Desmond has eaten 3/4 of the cake.        |  |

## Write the Fraction - Answers

A. What fraction of each food has been eaten?

| 1. | 2/4 |
|----|-----|
| 2. | 3/5 |
| 3. | 1/4 |
| 4. | 2/5 |
| 5. | 1/4 |
| 6. | 1/2 |

B. Draw these scenarios in the same style as the questions above.