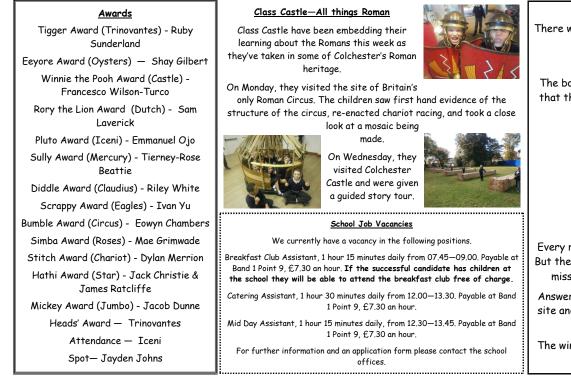

## Sponsored Walk





Maths Challenge

There were an infinite number of ways to make the number 8

This weeks challenge.

The box below is a Magic Square. This means that the numbers add up to the same total in every direction.

> 7 13 37

Every row, column and diagonal adds up to 111. But there are some numbers missing! Fill in the missing numbers. They are all different.

Answers on Mr Bates' door if you are at Town site and on Mr Green's door if you are at Abbey site.

The winning entry each week from each phase will get to choose a free book.

And Finally ...

We

A word to the wise. Don't leave your mobile phone lying around if Miss Cook's about. It would appear that Mrs McIver left her phone on the side the other day and Miss Cook then used it to take a plethora of selfies, with her face contorted into